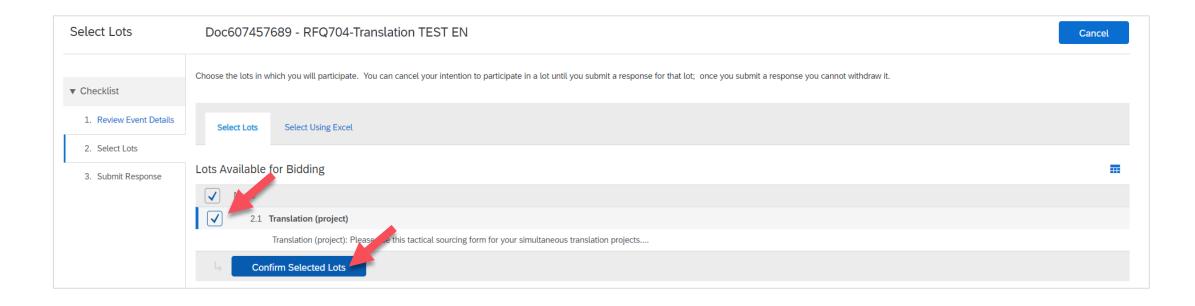

#### **Submit quotations via RFQ** Selecting lots

Select the "lot" in which you would like to participate and click on "confirm selected lots".