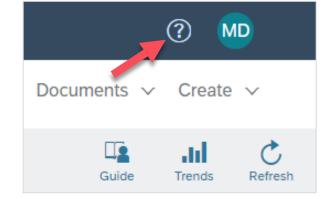

#### Do you have questions?

If you have any questions, SAP **Ariba Support** offers a variety of support options, such as FAQs and various sets of instructions. You will also find the relevant contacts in case of technical problems.

Additional support can be found in the FAQ.

If you have other queries that are not answered by Ariba Support or self-service, we will be happy to assist you at Swisscom.Kaufhaus@swisscom.com.