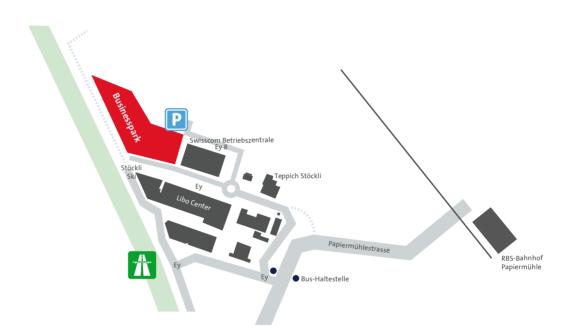

## By train from Berne

At Berne main station, go to the RBS underground station. Line S7 (towards Worb) operates between Berne main station and the "Papiermühle" stop every 7 minutes during peak travel periods (06:30–08:15 and 16:3019:15), and every quarter of an hour during the rest of the day. The journey takes around 7 minutes. From the "Papiermühle" stop you can cover the remaining 500 metres or so on foot or with bus no. 40/41 to the "Pulverstutz" stop.

### Bern-Wankdorf exit

Leave the motorway in the direction of Bern-Wankdorf. Turn onto Schermenweg, then take a right onto Papiermühlestrasse. Bear left towards Ittigen. At the second crossroads turn left. Then turn right into Ey. At the roundabout, take the first exit to the right.

### **Visitor parking**

60 parking spaces are available in the underground car park for visitors. Couriers and visitors who are only staying for a short time can park in front of the entrance.

There is plenty of space in the underground car park for bicycles and motorbikes.