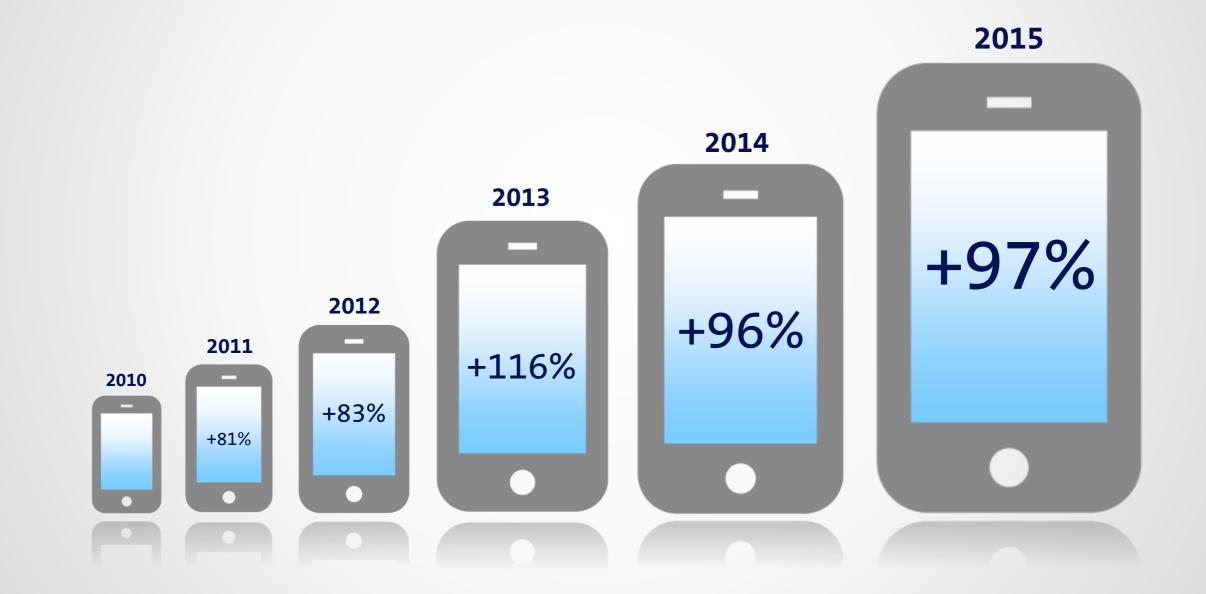

## Mobile data volumes double within a year



## **Mobile broadband coverage in Switzerland today**



## **Overview of the new infinity 2.0 portfolio**

|                                                                                                                        | NATEL <sup>®</sup> light                                                |                                 | NATEL <sup>®</sup> infinity 2.0 |                                 |                                 |                                  |                                  |
|------------------------------------------------------------------------------------------------------------------------|-------------------------------------------------------------------------|---------------------------------|---------------------------------|-----------------------