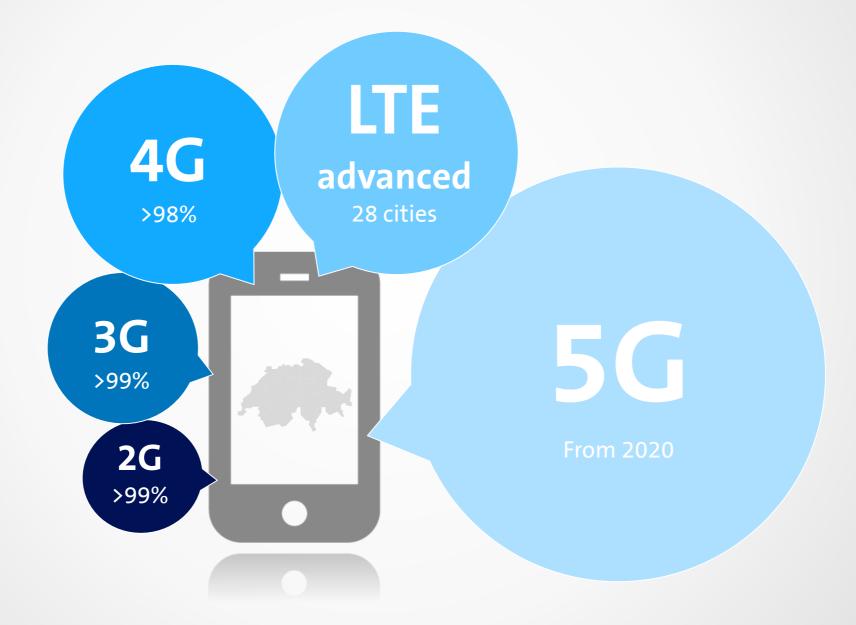

## Mobile data volumes double within a year



## **Mobile broadband coverage in Switzerland today**



## **Overview of the new infinity 2.0 portfolio**

|                                                                                                                        | NATEL <sup>®</sup> light                                                |                                 | NATEL <sup>®</sup> infinity 2.0 |                                 |                                 |                                  |                                  |
|------------------------------------------------------------------------------------------------------------------------|-------------------------------------------------------------------------|---------------------------------|---------------------------------|---------------------------------|---------------------------------|------------