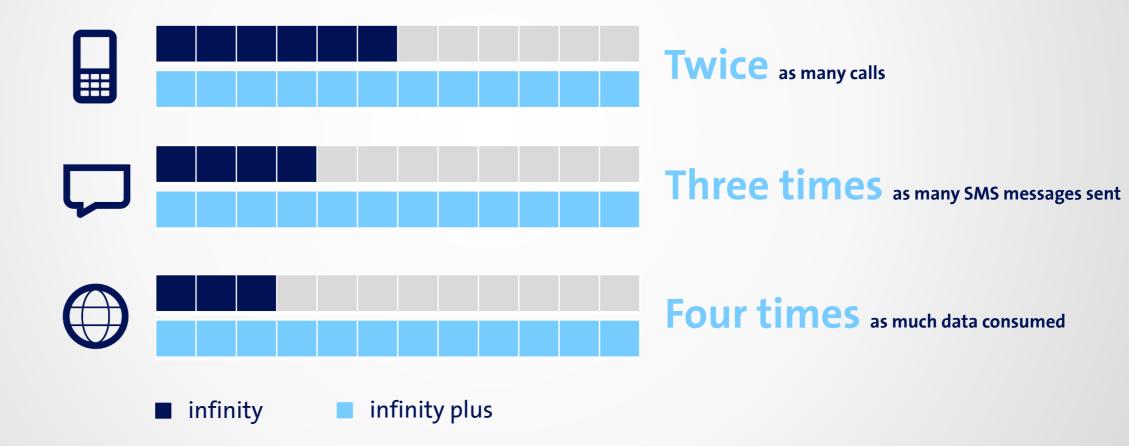

## **Extra freedom with Natel infinity plus**

Customers use their mobile phones far more abroad