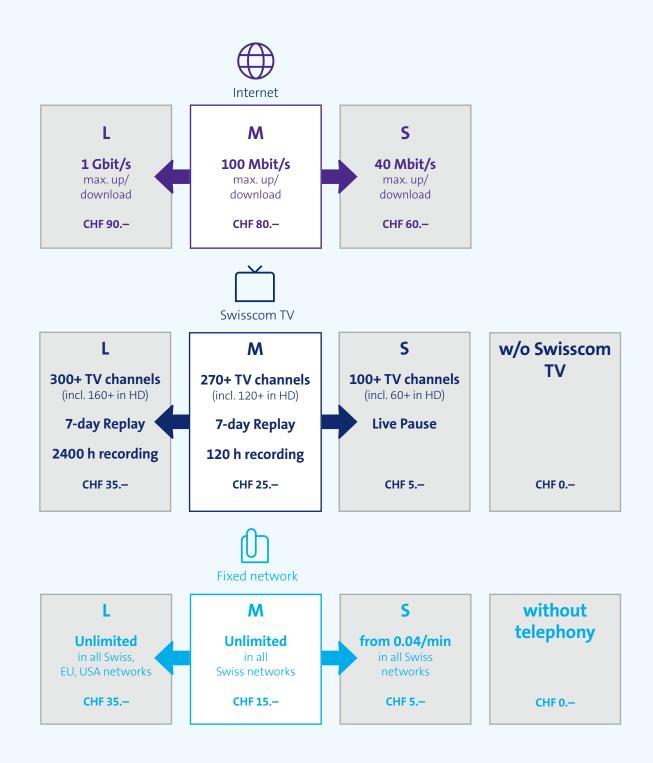

# •Double the surfing speed for faster mobile access •More roaming for always online worldwide

Not entitled to inOne benefit

|                                                                     | XL                                                            | L                                                             | M                                                               | S                                                           | XS                                                          | light                                                                                         |
|---------------------------------------------------------------------|---------------------------------------------------------------|---------------------------------------------------------------|-----------------------------------------------------------------|-------------------------------------------------------------|-------------------------------------------------------------|-----------------------------------------------------------------------------------------------|
| Making calls,<br>SMS and surfing                                    | unlimited in<br>Switzerland                                   | unlimited in<br>Switzerland                                   | unlimited in<br>Switzerland                                     | unlimited in Swit-<br>zerland                               | unlimited in<br>Switzerland                                 | unlimited calls,<br>SMS in the<br>Swisscom fixed/<br>mobile network<br>1.5 GB surfing/<br>mth |
| Surfing speed (max.)                                                | Highspeed<br>Internet                                         | Highspeed<br>Internet                                         | 100 Mbit/s                                                      | 20 Mbit/s                                                   | 2 Mbit/s                                                    | 20 Mbit/s                                                                                     |
| Roaming in<br>Europe                                                | 365 days,<br>unlimited<br>telephony and SMS<br>24 GB per year | 365 days,<br>unlimited<br>telephony and SMS<br>12 GB per year | 60 days<br>unlimited telephony<br>and SMS 3 GB<br>3 GB pro Jahr | 45 days,<br>unlimited telephony<br>and SMS<br>2 GB per year | 30 days,<br>unlimited telephony<br>and SMS<br>1 GB per year |                                                                                               |
| Roaming outside the EU                                              | 30 min/mth<br>telephony SMS incl.<br>1 GB per year            | SMS inkl.<br>100 MB pro Jahr                                  | SMS incl. 100 MB<br>per year                                    | SMS incl. 100 MB<br>per year                                | SMS incl. 100<br>MB per year                                |                                                                                               |
| International telephony (per month)                                 | unlimited to the<br>EU/USA                                    | 300 Minuten nach<br>EU/USA                                    | 100 min to the<br>EU/USA                                        | 60 min to the EU/<br>USA                                    | 30 min to the<br>EU/USA                                     |                                                                                               |
| Price with device<br>(per month)<br>Price w/o device<br>(per month) | CHF 200<br>CHF 180                                            | CHF 140<br>CHF 120                                            | CHF 100<br>CHF 90                                               | CHF 80<br>CHF 70                                            | CHF 65                                                      | CHF 35<br>CHF 29                                                                              |

XTRA discount (for customers under 26)
20.—/mth

XTRA discount 4.—/mth

- •Double recording capacity for more TV enjoyment as you like
- •New telephony subscription, for availability without a flat rate