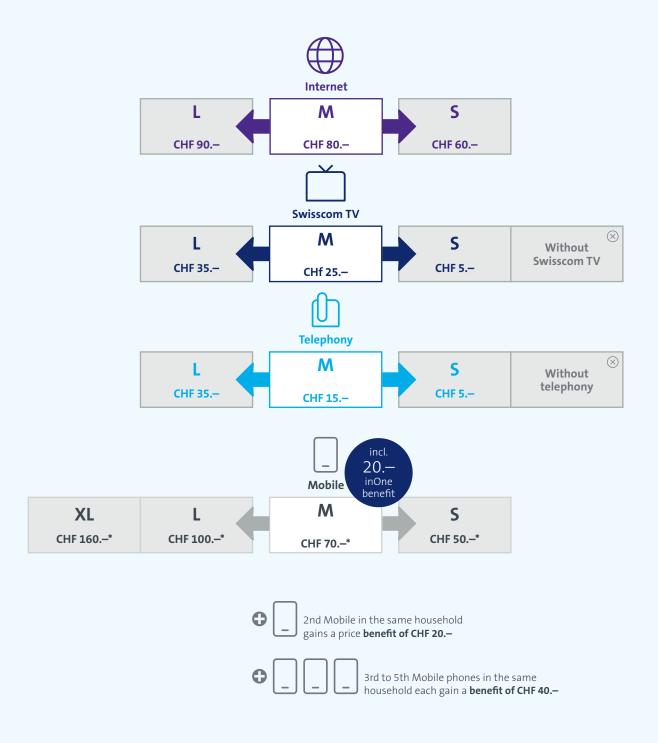

# •Double the surfing speed for faster mobile access •More roaming for always online worldwide

Not entitled to inOne benefit

|                                                                     | XL                                                            | L                                                             | M                                                               | S                                                           | XS                                                          | light                                                                                         |
|---------------------------------------------------------------------|---------------------------------------------------------------|---------------------------------------------------------------|-----------------------------------------------------------------|-------------------------------------------------------------|-------------------------------------------------------------|-----------------------------------------------------------------------------------------------|
| Making calls,<br>SMS and surfing                                    | unlimited in<br>Switzerland                                   | unlimited in<br>Switzerland                                   | unlimited in<br>Switzerland                                     | unlimited in Swit-<br>zerland                               | unlimited in<br>Switzerland                                 | unlimited calls,<br>SMS in the<br>Swisscom fixed/<br>mobile network<br>1.5 GB surfing/<br>mth |
| Surfing speed (max.)                                                | Highspeed<br>Internet                                         | Highspeed<br>Internet                                         | 100 Mbit/s                                                      | 20 Mbit/s                                                   | 2 Mbit/s                                                    | 20 Mbit/s                                                                                     |
| Roaming in<br>Europe                                                | 365 days,<br>unlimited<br>telephony and SMS<br>24 GB per year | 365 days,<br>unlimited<br>telephony and SMS<br>12 GB per year | 60 days<br>unlimited telephony<br>and SMS 3 GB<br>3 GB pro Jahr | 45 days,<br>unlimited telephony<br>and SMS<br>2 GB per year | 30 days,<br>unlimited telephony<br>and SMS<br>1 GB per year |                                                                                               |
| Roaming outside the EU                                              | 30 min/mth<br>telephony SMS incl.<br>1 GB per year            | SMS inkl.<br>100 MB pro Jahr                                  | SMS incl. 100 MB<br>per year                                    | SMS incl. 100 MB<br>per year                                | SMS incl. 100<br>MB per year                                |                                                                                               |
| International telephony (per month)                                 | unlimited to the<br>EU/USA                                    | 300 Minuten nach<br>EU/USA                                    | 100 min to the<br>EU/USA                                        | 60 min to the EU/<br>USA                                    | 30 min to the<br>EU/USA                                     |                                                                                               |
| Price with device<br>(per month)<br>Price w/o device<br>(per month) | CHF 200<br>CHF 180                                            | CHF 140<br>CHF 120                                            | CHF 100<br>CHF 90                                               | CHF 80<br>CHF 70                                            | CHF 65                                                      | CHF 35<br>CHF 29                                                                              |

XTRA discount (for customers under 26)
20.—/mth

XTRA discount 4.—/mth

- •Double recording capacity for more TV enjoyment as you like
- •New telephony subscription, for availability without a flat rate